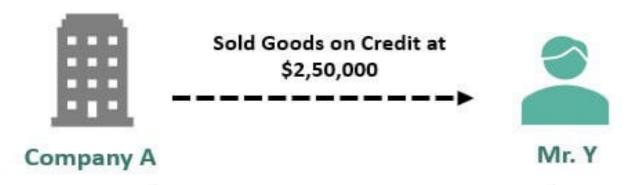

## **Cost Recovery Method**

Actual Price of Cost of Goods Sold was \$ 200,000

> So, Remaining 50000 will be consider as an Income

11.09.2023