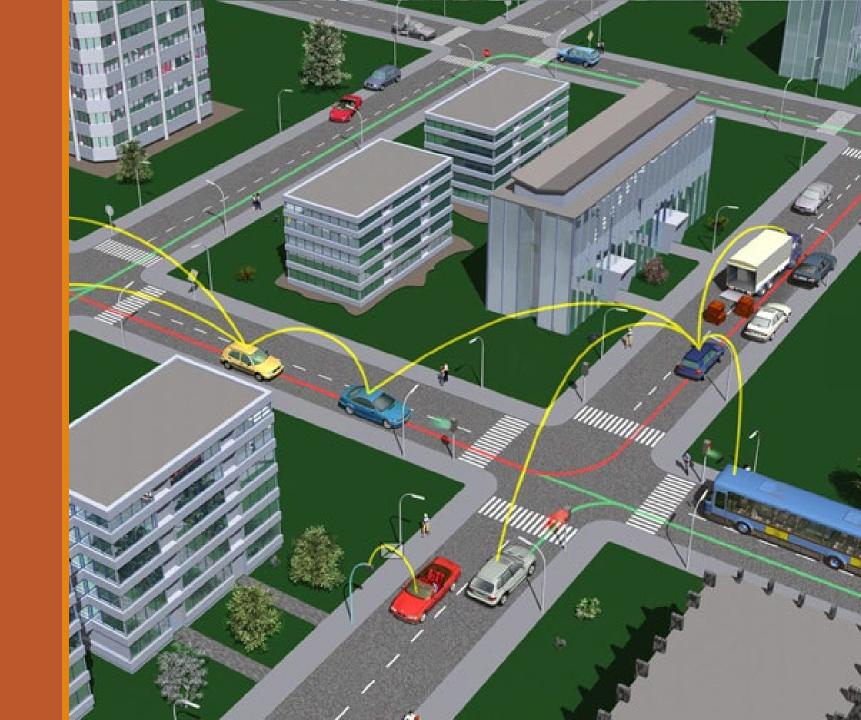

## V2V/V2C/V2I

- Vehicle to Vehicle
- Vehicle to Command
- Vehicle to Infrastructure

At DPW-FMA
We must answer the
demand for service
Thru Connectivity
and Smart
Innovation