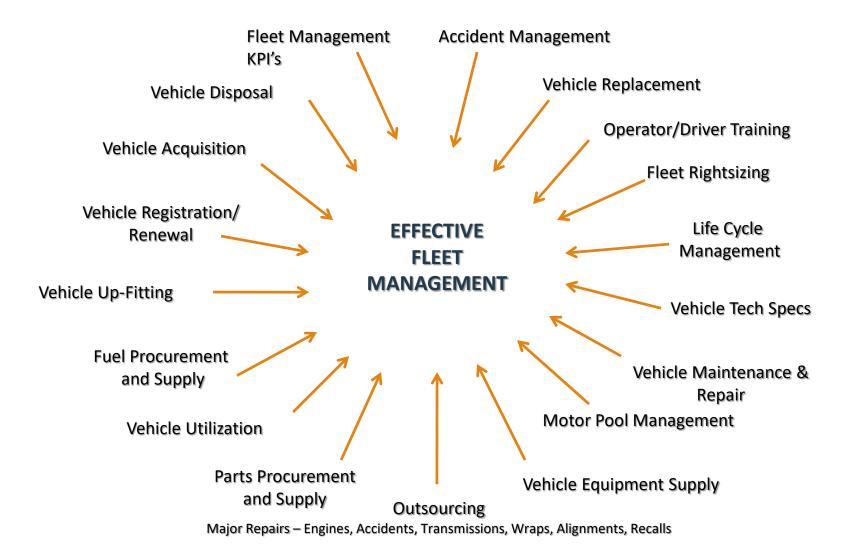

Maturity Levels



#### Management Restructuring

## Level A Unorganized

- As needed data reports
- Heavy spreadsheet usage
- Staff Experience Single point of failure

#### Level B

Operational Reports

- Uses data from Transactional Systems
- Manual Data Reporting
- True Reporting on "What's Happening"

#### Level C

Management Dashboards

- Executive Level
  Report Needs
- Agency Driven
  Dashboard
- Better Insights/Trends

#### Level D

Service Analysis

- Business User Driven Analysis
- Data Exploration across the Enterprise
- ➤ In-depth
  Automation

#### Level E

Data Driven Solutions

- AdvancedPredictiveAnalysis
- Big Data Core Capabilities
- Critical Points

07.19.2022

## **Automation Strategy**



#### **Test Scenario**



11.09.2023

#### **Key Fleet Management Activities**



9/11/2023

## **Cost Recovery Method**



Actual Price of Cost of Goods Sold was \$ 200,000

> So, Remaining 50000 will be consider as an Income



11.09.2023



## Smart City Concept Connectivity

## Intelligent Infrastructure



### BIG DATA BUSINESS MODEL MATURITY INDEX

Measures degree to which organizations have integrated data and analytics into their business models

Key Business Processes



BUSINESS MONITORING



BUSINESS INSIGHTS

Prescriptive Recommendations

BUSINESS OPTIMIZATION





**METAMORPHOSIS** 



MONETIZATION



## The Technology Affect

## V2V/V2C/V2I

- Vehicle to Vehicle
- Vehicle to Command
- Vehicle to Infrastructure



At DPW-FMA
We must answer the
demand for service
Thru Connectivity
and Smart
Innovation



## Where are we going

#### **Pilot Program**

####